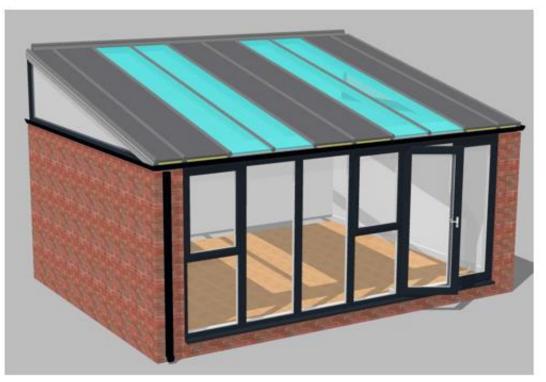

|    |                  |                           |                                                                                                         |
|                                                                                           |    | N                |                           |                                                                                                         |
| Proposed Site Address<br>MR M BUCK<br>83 HOLLYWELL WAY<br>STAINES UPON THAMES<br>TW19 7SG | A3 | c z y o z metres | Drawing Scale: 1:200      | THE EXTENSION GROUP LTD OREGA HAMMERSMITH 3 SHORTLANDS LONDON W6 8DA Tel:0207 859 4108 Fax:07767 579632 |





23/01212/HOU – 83 Holywell Way, Stanwell, TW19 7SG Appendices

## Design Drawings showing materials