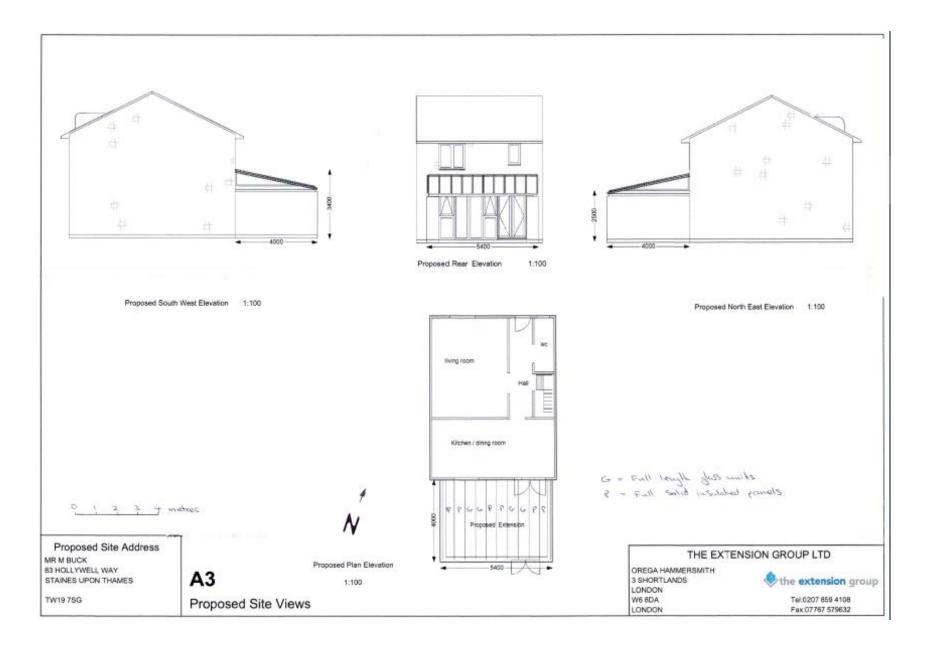

|
|                                                                                           |    |                  |                           |                                                                                                         |
|                                                                                           |    | N                |                           |                                                                                                         |
| Proposed Site Address<br>MR M BUCK<br>83 HOLLYWELL WAY<br>STAINES UPON THAMES<br>TW19 7SG | A3 | c z y o z metres | Drawing Scale: 1:200      | THE EXTENSION GROUP LTD OREGA HAMMERSMITH 3 SHORTLANDS LONDON W6 8DA Tel:0207 859 4108 Fax:07767 579632 |





23/01212/HOU – 83 Holywell Way, Stanwell, TW19 7SG Appendices

## Design Drawings showing materials