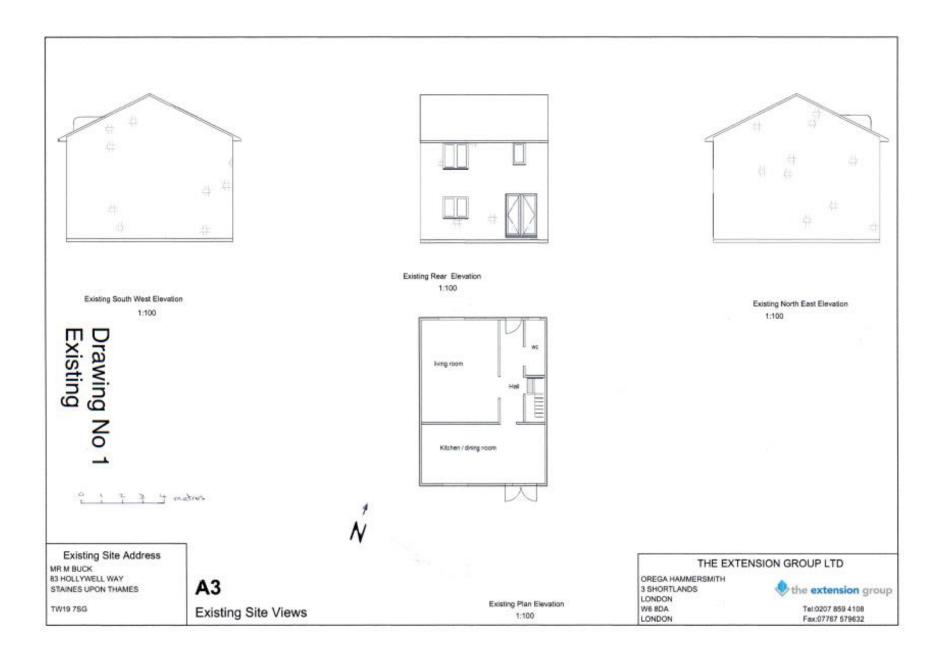

|
|                                                                                           |    |                  |                           |                                                                                                         |
|                                                                                           |    | N                |                           |                                                                                                         |
| Proposed Site Address<br>MR M BUCK<br>83 HOLLYWELL WAY<br>STAINES UPON THAMES<br>TW19 7SG | A3 | c z y o z metres | Drawing Scale: 1:200      | THE EXTENSION GROUP LTD OREGA HAMMERSMITH 3 SHORTLANDS LONDON W6 8DA Tel:0207 859 4108 Fax:07767 579632 |





23/01212/HOU – 83 Holywell Way, Stanwell, TW19 7SG Appendices

## Design Drawings showing materials